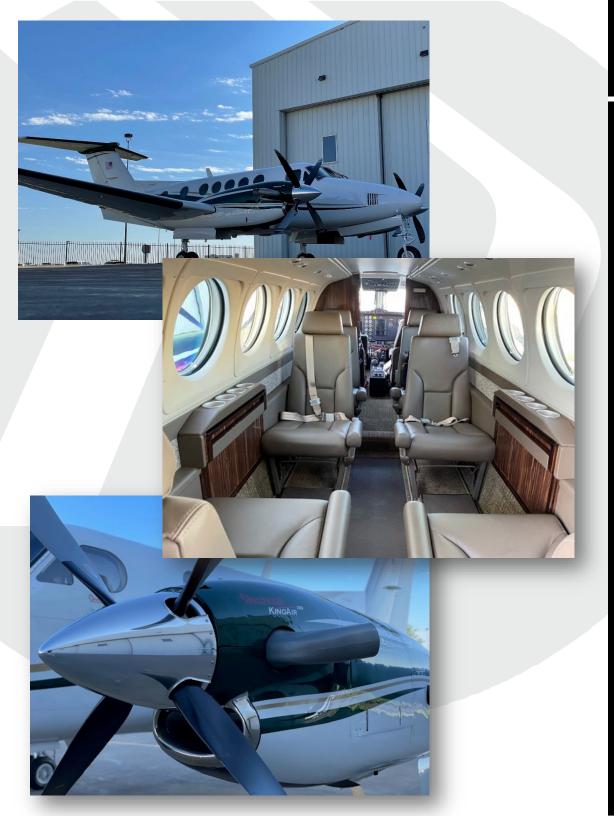

## **KING AIR 200**

This turboprop is the perfect plane for short trips or for getting up to the mountains from the Denver Metro area. It can easily accommodate eight passengers and has ample baggage space as well as luxury seating and amenities.

This aircraft has the option to be flown by one or two pilots, and in good weather, it can be operated into or out of Aspen, Rifle and Eagle after dark due to its excellent short field performance.

One of the most popular business turboprops in the world. This airplane has the ability to get you where you need to go, when you need to get there, no matter how short the flight time.

GENERAL CAPACITY LUGGAGE CAPACITY

8 PASSENGERS Cubic Feet: 74.4

RANGE CRUISE PERFORMANCE

Statute Miles: 1,061 Miles Per Hour: 270

CABIN DIMENSIONS LAVATORY

Length: 16.7 Feet YES

Feet Height: 4.8 Feet

Feet Width: 4.5 Feet YEAR OF REFURBISMENT