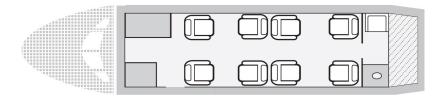

## SUPER MID CABIN

The Citation Sovereign offers versatility and comfort second to none. With coast-to-coast range, impressive speed, outstanding short-field performance, the Sovereign is the ideal choice for long domestic flights and is also capable of accommodating international travel. The Sovereign's 8-seat club seating arrangement, amenities and ample luggage space ensure a comfortable ride for any domestic or international trip.

## AIRCRAFT FEATURES

- Cabin size: 571 cu ft 25.3ft (I), 5.6ft (w), 5.8ft (h)
- Baggage: 125 cu ft
- Range: 3,000 miles