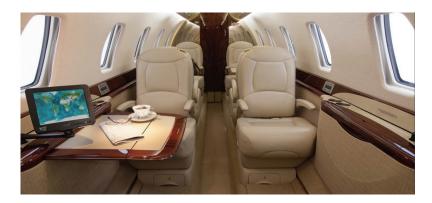

## SUPER MID CABIN

The Citation Sovereign offers versatility and comfort second to none. With coast-to-coast range, impressive speed, outstanding short-field performance, the Sovereign is the ideal choice for long domestic flights and is also capable of accommodating international travel. The Sovereign's 8-seat club seating arrangement, amenities and ample luggage space ensure a comfortable ride for any domestic or international trip.

## AIRCRAFT AMENITIES

- Full galley
- Enclosed lavatory
- Flight Phone
- Airshow
- Leather seats
- Power outlets
- DVD/CD
- Microwave / oven
- Data port
- WiFi