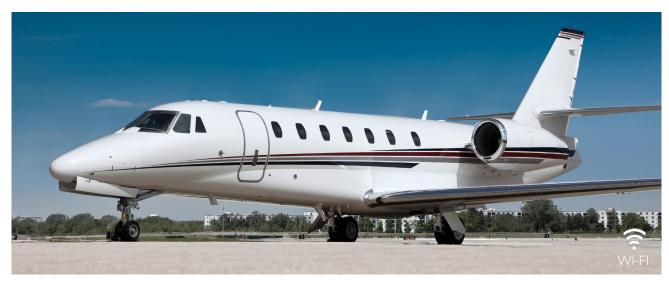

## CITATION SOVEREIGN

## SUPER MID CABIN

The Citation Sovereign offers versatility and comfort second to none. With coast-to-coast range, impressive speed, outstanding short-field performance, the Sovereign is the ideal choice for long domestic flights and is also capable of accommodating international travel. The Sovereign's 8-seat club seating arrangement, amenities and ample luggage space ensure a comfortable ride for any domestic or international trip.